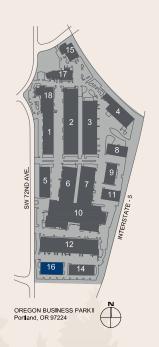

## Oregon Business Park I

16700 SW 72<sup>nd</sup> Avenue, Building 16, Portland, OR 97224

© 2024 PacTrust. All information supplied herein, including but not limited to measurements, dimensions, and specifications, is deemed reliable but is not guaranteed and should be independently verified. Any reliance on the information contained herein is at the user's own risk.

## Key Features

6,000 sq. ft. shell

1,043 sq. ft. office

4 dock doors 3 grade doors

14' clear height

End cap space

Immediate I-5 access

Less than a mile to numerous restaurants and hotels including Bridgeport Village