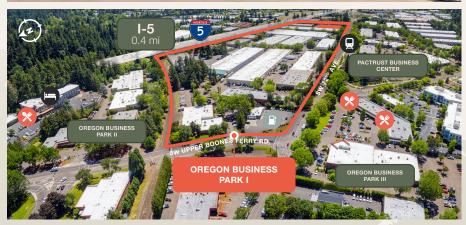

## Key Features

6,000 sq. ft. shell

1,043 sq. ft. office

4 dock doors 3 grade doors

14' clear height

End cap space

Immediate I-5 access

Less than a mile to numerous restaurants and hotels including Bridgeport Village