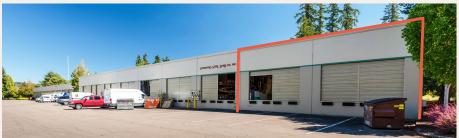

## Key Features

6,000 sq. ft. shell

1,043 sq. ft. office

4 dock doors 3 grade doors

14' clear height

End cap space

Immediate I-5 access

Less than a mile to numerous restaurants and hotels including Bridgeport Village